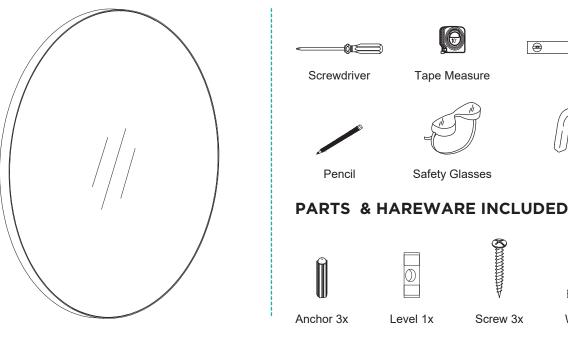

#### SUGGESTED TOOLS AND MATERIALS

**Tape Measure** 

Safety Glasses

Level 1x

COUNTRACTOR

Screw 3x

٢

Level