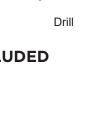

#### SUGGESTED TOOLS AND MATERIALS

**Tape Measure** 

Safety Glasses

Level 1x

COUNTRACTOR

Screw 3x

٢

Level